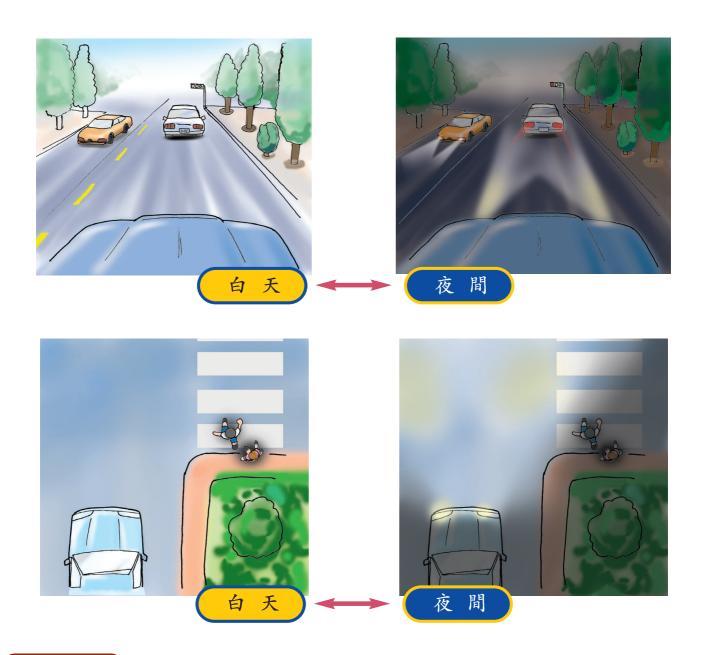

肇事率     |
|------------------|-----|------------------|-----|-----------------|---------|
| ( 血液中酒精濃度 )      |     | ( 血液中酒精濃度 )      |     | (血液中酒精濃度)       |         |
| 0.25mg/L (0.05%) | 2倍  | 0.55mg/L (0.11%) | 10倍 | 1.5mg/L (0.30%) | 迷醉,仍能開車 |
| 0.40mg/L (0.08%) | 6倍  | 0.75mg/L (0.15%) | 25倍 | 2.0mg/L (0.40%) | 迷醉,無法開車 |
| 0.50mg/L (0.10%) | 7倍  | 0.85mg/L (0.17%) | 50倍 | 2.5mg/L (0.50%) | 會致死     |

資料來源:中央警察大學/蔡中志教授研究整理

長輩如果應酬喝了酒,該怎麼辦呢?

提醒他 可以搭乘大眾運輸工具,例如公車、計程車、或請家人去接送、或搭沒有喝酒人的便車!

尊重生命,關心家人,別忘了提醒長輩—— 「喝酒不開車,開車不喝酒」!

## 二、雨天行的安全

爲了維護行人的安全,應瞭解造成雨天行車危險的原因,想一想你認爲對的請打"✔″。

- □雨天雨水沖洗車前玻璃,所以視線較好。
- □雨天路滑,車不易控制。
- □雨天撐傘易遮住視線,不容易看清楚路況。
- □雨天車内易起霧,視線不清。
- □雨天行路應穿著顏色鮮明雨衣,引起駕駛人注意。
- □雨天行人少, 車應可以加速行駛。
- □雨天汽車行經行人穿越道路時,須特別小心。

請你來找一找:在雨天上學,下列哪些是錯誤的請打"X"。



# 三、夜間的行車安全

說說看:白天行車與夜間行車有什麼不同?



想想看

夜間行車應如何保障行人的安全?

家長簽名:

(15)

## 四、安全的停車距離

汽車駕駛人看到危險狀況至踩煞車,讓車停止下來間,會滑行一段 距離,這叫做煞車停止距離,所以必須注意車前交通狀況, 維持安全距離,以免煞車不及撞上人或車。



車速越快,受到速度慣性影響越大,煞車距離就越遠,所以 停車距離也就越長。



想一想 在濕滑路面、冰雪路面、砂土路面或碎石路面上車輛煞車時,會有哪些不同的狀況呢?

## 五、駕駛人的視線障礙

小朋友,你看到了嗎?不一樣大小、高低的車輛在停止或行駛時,駕駛人的視線障礙(死角)有所不同。







想想看 在車輛視線障礙 (死角) 範圍內逗留或遊戲, 會有什麼危險呢?

家長簽名: (17)

## 六、十次車禍九次快

超速是造成交通事故的主因之一,想想看下列哪些是開快車造成車禍的原因,請打"✔″。

- □低估車速錯覺,踩油門。
- □下坡路段未减速。
- □ 車速越快,視力降低,反應不及。
- □ 車速越快,視野越狹窄。
- □ 車速越快,在彎道車越容易拋出路外。
- □ 車速越快,衝擊力越大,傷亡嚴重性提高。





小朋友!記得隨時注意自己的安全,並提醒長輩不超速不開快車喔!

# 道路新秩序一人車路權

# 特種車輛優先行駛

小朋友,下列各種車輛中,哪些有優先使用道路的權利? 請在□中打"✔″,並寫出車輛名稱。













- 說說看 1.爲什麼要有特種車輛優先行駛的規定?
  - 2. 遇到特種車輛要通行時,其他車輛及行人應該 怎麼做?

# 二、各種車輛專用道路

仔細看一看,下面的圖片各代表什麼意義呢? 請填入正確的代號。





公共汽車能在上面行這是公車專用道,只有 駛

機車能在上面行駛 這是機車專用道,只有 車能在上面行駛 這是快速道路 ,只有汽 車道 央為汽車道四