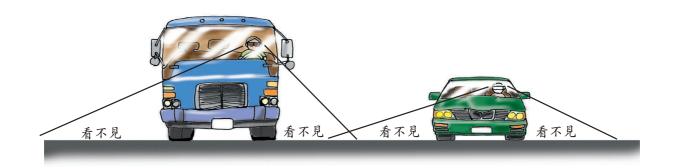

## 五、駕駛人的視線障礙

小朋友,你看到了嗎?不一樣大小、高低的車輛在停止或行駛時,駕駛人的視線障礙(死角)有所不同。

想想看 在車輛視線障礙 (死角) 範圍內逗留或遊戲, 會有什麼危險呢?

家長簽名: (17)