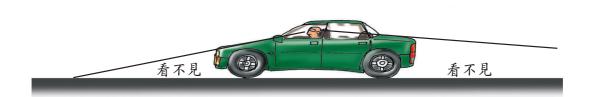

## 五、駕駛人的視線障礙

小朋友,你看到了嗎?不一樣大小、高低的車輛在停止或行駛時,駕駛人的視線障礙(死角)有所不同。

想想看 在車輛視線障礙 (死角) 範圍內逗留或遊戲, 會有什麼危險呢?

家長簽名: (17)