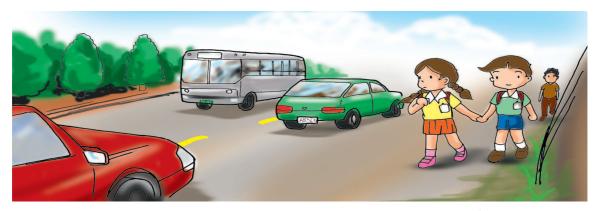

## 二、雨天行的安全

爲了維護行人的安全,應瞭解造成雨天行車危險的原因,想一想你認爲對的請打"✔″。

- □雨天雨水沖洗車前玻璃,所以視線較好。
- □雨天路滑,車不易控制。
- □雨天撐傘易遮住視線,不容易看清楚路況。
- □雨天車内易起霧,視線不清。
- □雨天行路應穿著顏色鮮明雨衣,引起駕駛人注意。
- □雨天行人少, 車應可以加速行駛。
- □雨天汽車行經行人穿越道路時,須特別小心。

請你來找一找:在雨天上學,下列哪些是錯誤的請打"X"。