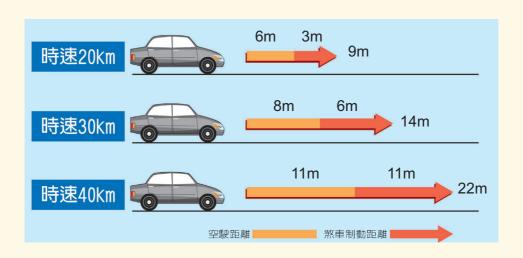

## 四、安全的停車距離

汽車駕駛人看到危險狀況至踩煞車,讓車停止下來間,會滑行一段 距離,這叫做煞車停止距離,所以必須注意車前交通狀況, 維持安全距離,以免煞車不及撞上人或車。

車速越快,受到速度慣性影響越大,煞車距離就越遠,所以 停車距離也就越長。

想一想 在濕滑路面、冰雪路面、砂土路面或碎石路面上車輛煞車時,會有哪些不同的狀況呢?