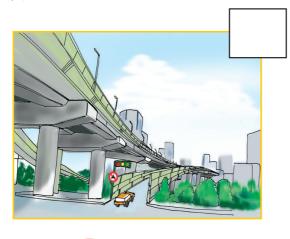

# 二、各種車輛專用道路

仔細看一看,下面的圖片各代表什麼意義呢? 請填入正確的代號。

公共汽車能在上面行這是公車專用道,只有 駛

機車能在上面行駛 這是機車專用道,只有 車能在上面行駛 這是快速道路 ,只有汽 車道 央為汽車道四周為環狀機 這是圓環式交岔路口 ф

説説看

還有哪些是車輛專用道,行人不可以進入。