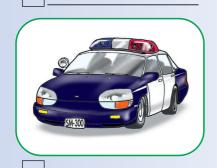

# 特種車輛優先行駛

小朋友,下列各種車輛中,哪些有優先使用道路的權利? 請在□中打"✔″,並寫出車輛名稱。

- 說說看 1.爲什麼要有特種車輛優先行駛的規定?
  - 2. 遇到特種車輛要通行時,其他車輛及行人應該 怎麼做?