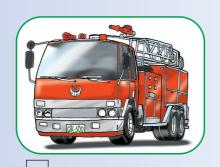

# 特種車輛優先行駛

小朋友,下列各種車輛中,哪些有優先使用道路的權利? 請在□中打"✔″,並寫出車輛名稱。

- 說說看 1.爲什麼要有特種車輛優先行駛的規定?
  - 2. 遇到特種車輛要通行時,其他車輛及行人應該 怎麼做?