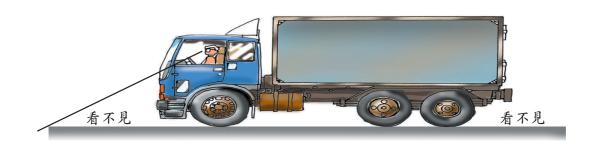

## 五、駕駛人的視線障礙

小朋友,你看到了嗎?不一樣大小、高低的車輛在停止或行駛時,駕駛人的視線障礙(死角)有所不同。

想想看 在車輛視線障礙 (死角) 範圍內逗留或遊戲, 會有什麼危險呢?

家長簽名: (17)