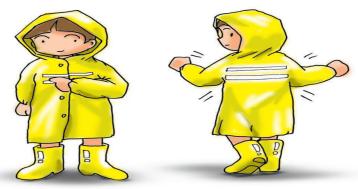

## 二、雨天行的安全

爲了維護行人的安全,應瞭解造成雨天行車危險的原因,想一想你認爲對的請打"✔″。

- □雨天雨水沖洗車前玻璃,所以視線較好。
- □雨天路滑,車不易控制。
- □雨天撐傘易遮住視線,不容易看清楚路況。
- □雨天車内易起霧,視線不清。
- □雨天行路應穿著顏色鮮明雨衣,引起駕駛人注意。
- □雨天行人少, 車應可以加速行駛。
- □雨天汽車行經行人穿越道路時,須特別小心。

請你來找一找:在雨天上學,下列哪些是錯誤的請打"X"。