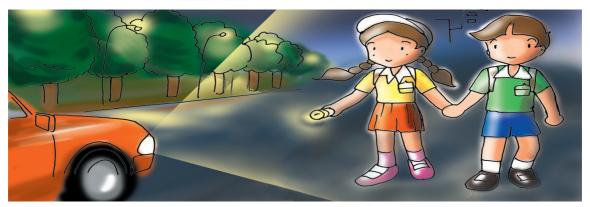

# 三、找出安全路徑

聰明的小朋友!請你幫<u>平平</u>找出一條安全的路徑來, 讓<u>平平</u>平安回家,加油!



小朋友!你已經幫<u>平平</u>找出一條 安全的回家路徑,恭喜你! 說說看你的感想吧!

(11)

# 四、維護自我安全

當我們使用道路時,除了遵守交通法規外,還要讓駕駛人 看到我們,這樣更能維護自己的安全喔!







想一想 還有哪些做法可以維護自身的安全呢?



#### 行車危險大追擊

## 一、酒後不開車

小朋友!你知道最常引起交通事故的原因有哪些嗎?

#### 酒後開車很容易發生交通事故唷!

- ◆在喝酒後一至二個小時,血液中酒精濃度將達到高峰, 是駕車發生事故最危險的時段。
- ◆酒精會痲痹中樞神經,造成視力、反應減退,開車肇事 的機率也呈現倍數增加。

#### 表1. 呼氣中酒精濃度與肇事率之關係

| 呼氣中酒精濃度          | 肇事率 | 呼氣中酒精濃度          | 肇事率 | 呼氣中酒精濃度         | 肇事率     |
|------------------|-----|------------------|-----|-----------------|---------|
| ( 血液中酒精濃度 )      |     | ( 血液中酒精濃度 )      |     | (血液中酒精濃度)       |         |
| 0.25mg/L (0.05%) | 2倍  | 0.55mg/L (0.11%) | 10倍 | 1.5mg/L (0.30%) | 迷醉,仍能開車 |
| 0.40mg/L (0.08%) | 6倍  | 0.75mg/L (0.15%) | 25倍 | 2.0mg/L (0.40%) | 迷醉,無法開車 |
| 0.50mg/L (0.10%) | 7倍  | 0.85mg/L (0.17%) | 50倍 | 2.5mg/L (0.50%) | 會致死     |

資料來源:中央警察大學/蔡中志教授研究整理

長輩如果應酬喝了酒,該怎麼辦呢?

提醒他 可以搭乘大眾運輸工具,例如公車、計程車、或請家人去接送、或搭沒有喝酒人的便車!

尊重生命,關心家人,別忘了提醒長輩—— 「喝酒不