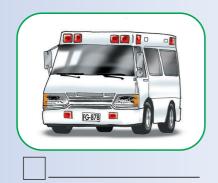

# 特種車輛優先行駛

小朋友,下列各種車輛中,哪些有優先使用道路的權利? 請在□中打"✔″,並寫出車輛名稱。

- 說說看 1.爲什麼要有特種車輛優先行駛的規定?
  - 2. 遇到特種車輛要通行時,其他車輛及行人應該 怎麼做?