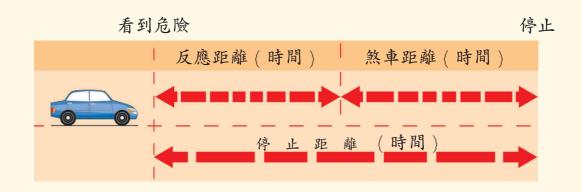

## 四、安全的停車距離

汽車駕駛人看到危險狀況至踩煞車,讓車停止下來間,會滑行一段 距離,這叫做煞車停止距離,所以必須注意車前交通狀況, 維持安全距離,以免煞車不及撞上人或車。

車速越快,受到速度慣性影響越大,煞車距離就越遠,所以 停車距離也就越長。

想一想 在濕滑路面、冰雪路面、砂土路面或碎石路面上車輛煞車時,會有哪些不同的狀況呢?