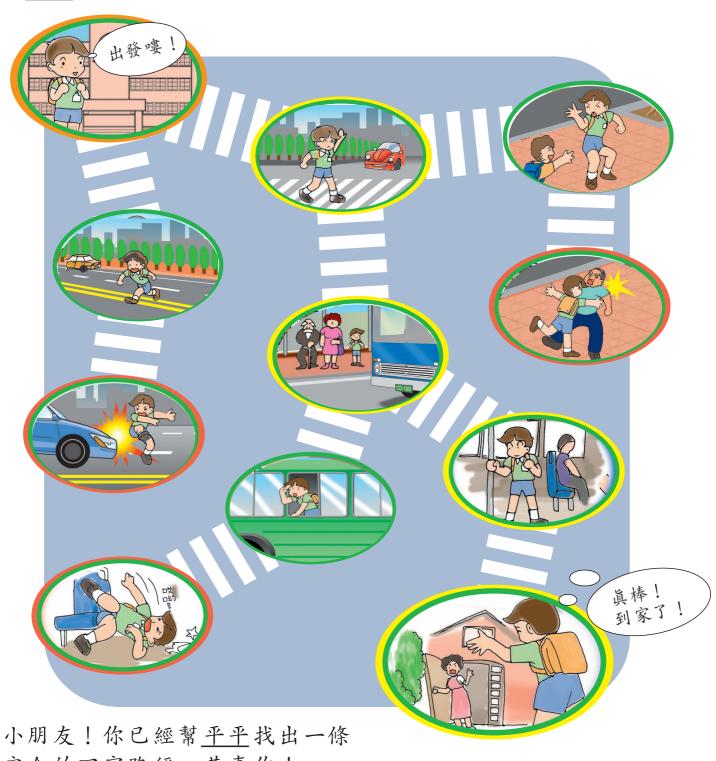

# 三、找出安全路徑

聰明的小朋友!請你幫<u>平平</u>找出一條安全的路徑來, 讓<u>平平</u>平安回家,加油!

小朋友!你已經幫<u>平平</u>找出一條 安全的回家路徑,恭喜你! 說說看你的感想吧!

(11)