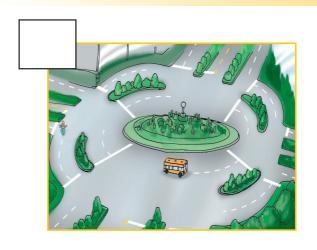

# 二、各種車輛專用道路

仔細看一看,下面的圖片各代表什麼意義呢? 請填入正確的代號。

公共汽車能在上面行這是公車專用道,只有 駛

機車能在上面行駛 這是機車專用道,只有 車能在上面行駛 這是快速道路 ,只有汽 車道 央為汽車道四周為環狀機 這是圓環式交岔路口 ф

説説看

還有哪些是車輛專用道,行人不可以進入。