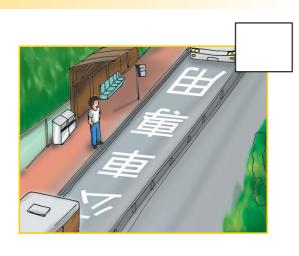

# 二、各種車輛專用道路

仔細看一看,下面的圖片各代表什麼意義呢? 請填入正確的代號。

公共汽車能在上面行這是公車專用道,只有 駛

機車能在上面行駛 這是機車專用道,只有 車能在上面行駛 這是快速道路 ,只有汽 車道 央為汽車道四周為環狀機 這是圓環式交岔路口 ф

説説看

還有哪些是車輛專用道,行人不可以進入。