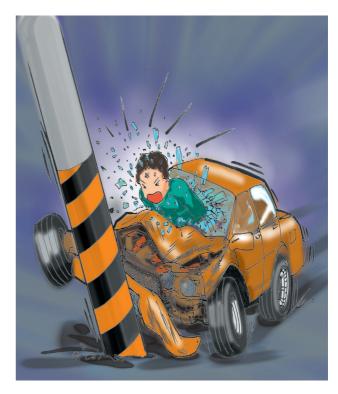

## 一、酒後不開車

小朋友!你知道最常引起交通事故的原因有哪些嗎?

#### 酒後開車很容易發生交通事故唷!

- ◆在喝酒後一至二個小時,血液中酒精濃度將達到高峰, 是駕車發生事故最危險的時段。
- ◆酒精會痲痹中樞神經,造成視力、反應減退,開車肇事 的機率也呈現倍數增加。