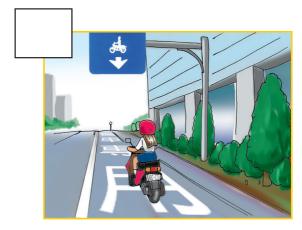

# 二、各種車輛專用道路

仔細看一看,下面的圖片各代表什麼意義呢? 請填入正確的代號。

公共汽車能在上面行這是公車專用道,只有 駛

機車能在上面行駛 這是機車專用道,只有 車能在上面行駛 這是快速道路 ,只有汽 車道 央為汽車道四周為環狀機 這是圓環式交岔路口 ф

説説看

還有哪些是車輛專用道,行人不可以進入。